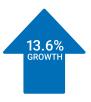

## REFURBISHED MEDICAL EQUIPMENT MARKET

Market Size

% of Refurbished Equipment Diagnostic Imaging Accounts For

Annual Growth Rate<sup>2</sup>

**BUY REFURBISHED TO SAVE YOU** 

WHICH IS EOUAL TO 1 CT SCANNER. 2 ULTRASOUNDS AND 10 BEDS