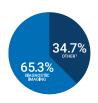

## REFURBISHED MEDICAL EQUIPMENT MARKET

Market Size

% of Refurbished Equipment Diagnostic Imaging Accounts For

Annual Growth Rate<sup>2</sup>

**BUY REFURBISHED TO SAVE YOU** 

WHICH IS EOUAL TO 1 CT SCANNER. 2 ULTRASOUNDS AND 10 BEDS