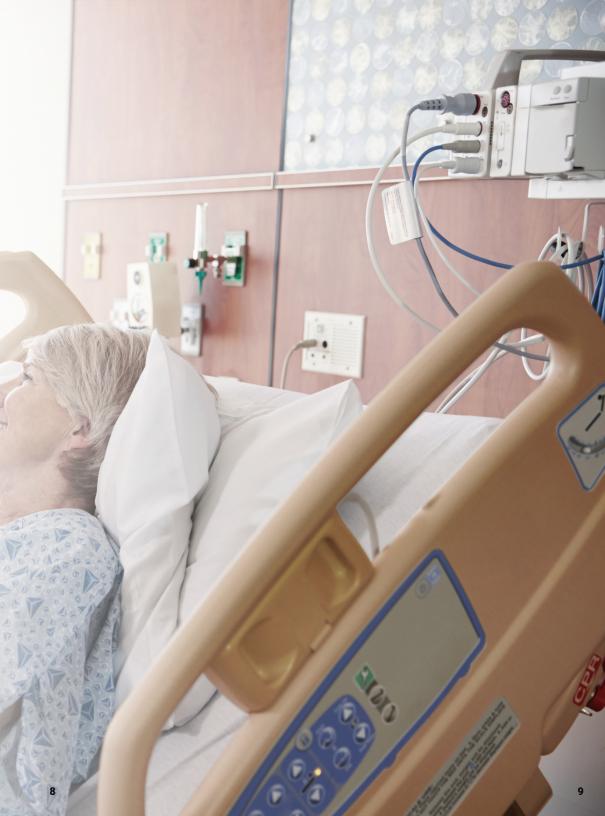

ng can deliver a new or refurbished bed with copper railings, or can replace your current bed railings with copper railings.

Benefits of Bed Tech's copper railing:

- The only solution for 100% antimicrobial copper coverage of high-touch surfaces on all acute-care bed makes and models
- Antimicrobial copper is proven to continuously reduce contamination between regular cleanings in the fight to break the chain of infection
- Copper naturally kills more than 99.9% of bacteria1 within two hours and continues to kill 99% of bacteria after repeated contamination
- Customized options to integrate antimicrobial technologies into hospital infection control programs
- Rails on exchange: Upgrade existing beds with pre-coated rails installed by experts, reducing downtime and the risk of infection





## **Advanta P1600**

#### **Low Acuity / General Medical Surgical Bed**

The right balance between comfort and economy. A rejuvenated Hill-Rom Advanta P1600 from Meridian and Bet Tech is fully refurbished, includes a new mattress, and a 1 year parts and labor warranty.

Popular options include:

- In-bed scale
- Side rail communications
- ZoneAire sleep surface
- Antimicrobial copper railing

## **VersaCare**

#### **Medium-High Acuity / General Medical Surgical Bed**

The go to choice for medium to high acuity patients. The Hill-Rom VersaCare is a flexible and reliable option for your medical & surgical needs.

Hill-Rom's VersaCare promotes patient safety, mobilization and skin care while assisting caregivers to make their jobs easier and safer.

Popular options include:

- Air mattr