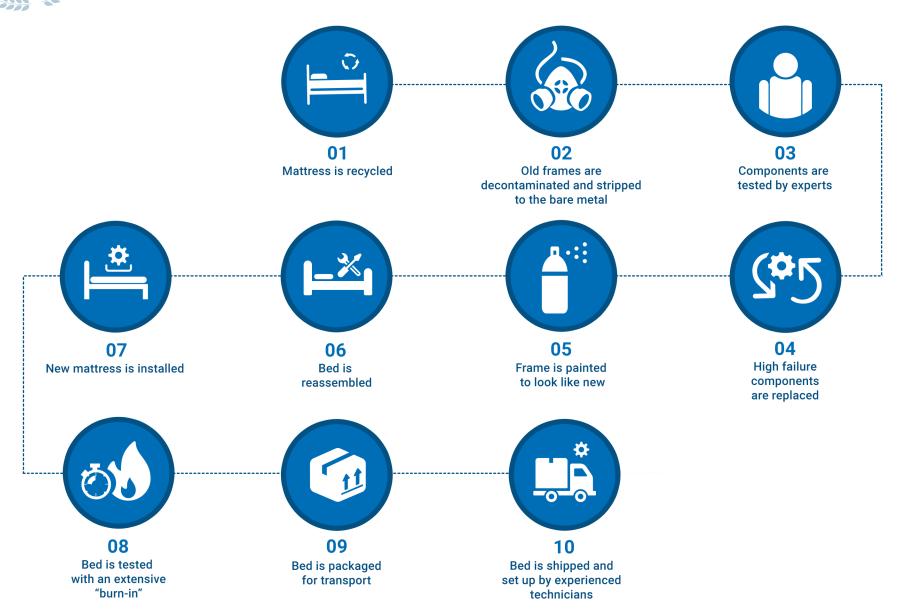

Experts and investors in healthcare



healthcare



# Refurbishment Process



5

## **Care for Clean**

One of the biggest threats in a hospital comes from hospital associated infection causing bacteria. To battle the bacteria, Bed Tech invented a process to coat bed rails and high-touch surfaces with a durable yet attractive copper coating.

Antimicrobial copper naturally kills more than 99.9% of bacteria<sup>1</sup> within two hours and continues to kill 99% of bacteria after repeated contamination. Copper is proven to continuously reduce contamination between regular cleanings in the fight to break the chain of infection.

Bed Tech is the only solution for 100% Antimicrobial coverage of high-touch surfaces on all acute-care bed makes and models. Copper bed rails are an option that can be added to any of the refurbished beds. The copper can also be applied to yo