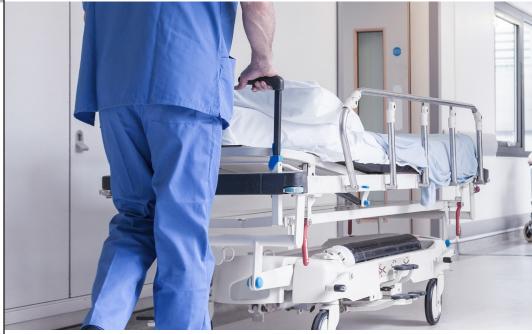

## **Stretcher**

#### **Specialty Bed**

Hill-Rom Stretchers must accommodate patients in all conditions and allow caregivers to transport a patient safely and effectively through their facility.

From the basic to the IntelliDrive powered unit, Hill-Rom stretchers are industry leading in functionality and safety.