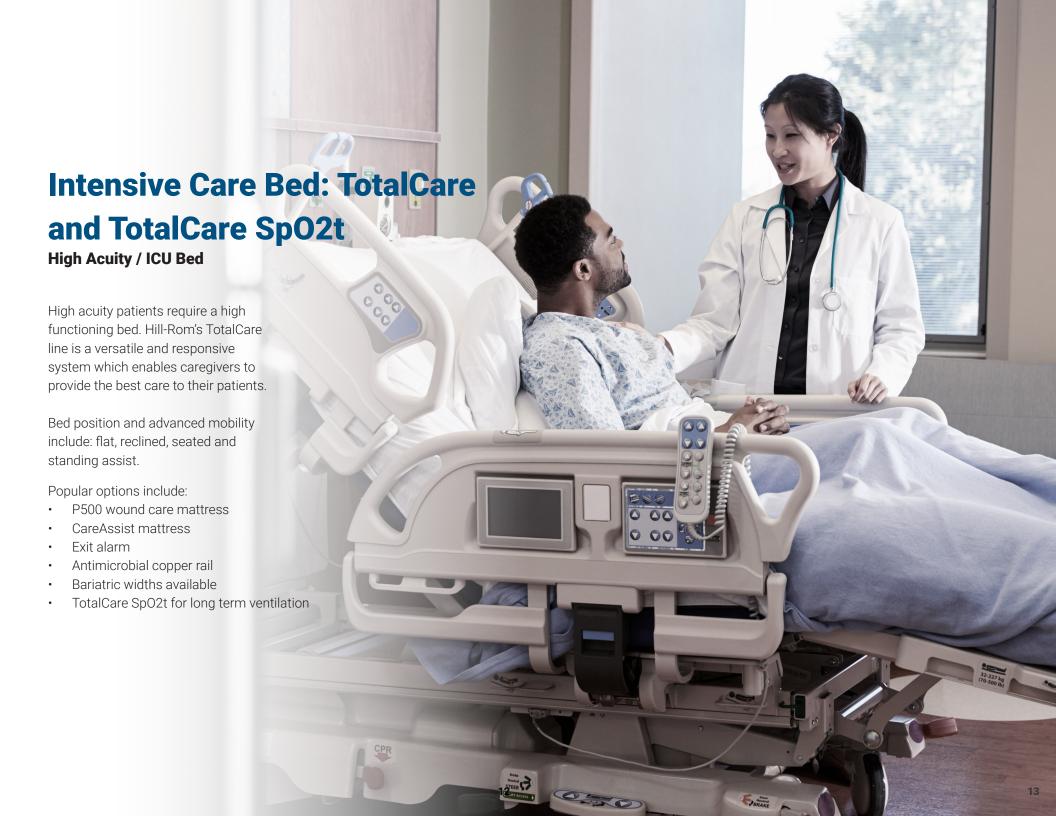

## **Advanta P1600**

#### **Low Acuity / General Medical Surgical Bed**

The right balance between comfort and economy. A rejuvenated Hill-Rom Advanta P1600 from Meridian and Bet Tech is fully refurbished, includes a new mattress, and a 1 year parts and labor warranty.

Popular options include:

- In-bed scale
- Side rail communications
- ZoneAire sleep surface
- Antimicrobial copper railing